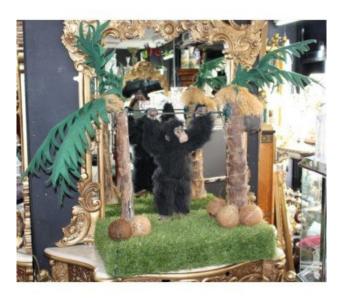

## Vintage Animated Swinging Chimpanzee Monkey

£0.00

| Width     | 100 cm / 39 1/4 in                    |
|-----------|---------------------------------------|
| Depth     | 46 cm / 18 in                         |
| Height    | 100 cm / 39 1/4 in                    |
| Period    | Mid 20th c.                           |
| Condition | Very good condition commensurate with |
|           | age.                                  |

Offered for sale a very interesting vintage animated piece.

When power is added the chimpanzee swings himself in a full circle around the bar

Metal carcass. Painted rubberized palm trees.

Circa 1950. Originally a Harrods window display piece.