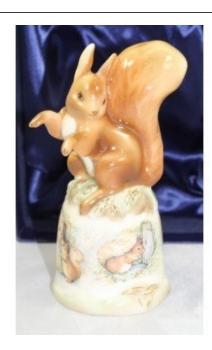

## Treasure Trove Worcester 50 Barbourne Road, Worcester, Worcestershire WR1 1JA.

Royal Worcester Beatrix Potter 'Squirrel Nutkin' Candle Snuffer Ltd Edition

£0.00

| Manufacturer | Royal Worcester                                                                                   |
|--------------|---------------------------------------------------------------------------------------------------|
| Title        | Squirrel Nutkin                                                                                   |
| Item         | Candle snuffer                                                                                    |
| Ltd Edition  | 500                                                                                               |
| Height       | 12 cm / 4 3/4 in                                                                                  |
| Condition    | Excellent. No chips, cracks or repairs. Complete in original box with certificate of authenticity |

Royal Worcester candle snuffer produced to celebrate Beatrix Potter's centenary year.

Please see other listings for further Beatix Potter candle snuffers from this series.