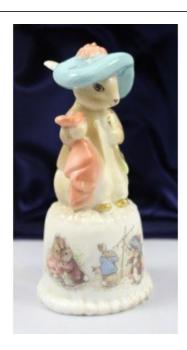

## Treasure Trove Worcester 50 Barbourne Road, Worcester, Worcestershire WR1 1JA.

Royal Worcester Beatrix Potter 'Benjamin Bunny' Candle Snuffer Ltd Edition

£0.00

| Manufacturer | Royal Worcester                                                                                   |
|--------------|---------------------------------------------------------------------------------------------------|
| Title        | Benjamin Bunny                                                                                    |
| Item         | Candle snuffer                                                                                    |
| Ltd Edition  | 500                                                                                               |
| Height       | 13 cm / 5 in                                                                                      |
| Condition    | Excellent. No chips, cracks or repairs. Complete in original box with certificate of authenticity |

Royal Worcester candle snuffer produced to celebrate Beatrix Potter's centenary year.

Please see other listings for further Beatix Potter candle snuffers from this series.