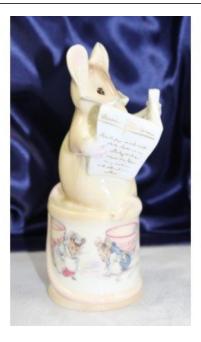

Treasure Trove Worcester 50 Barbourne Road, Worcester, Worcestershire WR1 1JA.

Royal Worcester Beatrix Potter 'Mouse Tailor' Candle Snuffer Ltd Edition

£0.00

| Manufacturer | Royal Worcester                                                                                         |
|--------------|---------------------------------------------------------------------------------------------------------|
| Title        | Mouse Taiilor                                                                                           |
| ltem         | Candle snuffer                                                                                          |
| Ltd Edition  | 500                                                                                                     |
| Height       | 11.5 cm / 4 1/2 in                                                                                      |
| Condition    | Excellent. No chips, cracks or<br>repairs. Complete in original box with<br>certificate of authenticity |

Royal Worcester candle snuffer produced to celebrate Beatrix Potter's centenary year.

Please see other listings for further Beatix Potter candle snuffers from this series.

FREE UK Mainland Delivery.

Treasure Trove Worcester 50 Barbourne Road, Worcester, Worcestershire WR1 1JA.