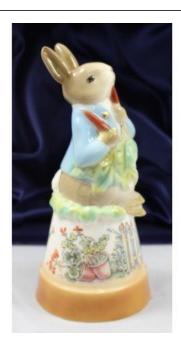

## Treasure Trove Worcester 50 Barbourne Road, Worcester, Worcestershire WR1 1JA.

Royal Worcester Beatrix Potter 'Peter Rabbit' Candle Snuffer Ltd Edition

£0.00

| Manufacturer | Royal Worcester                                                                                   |
|--------------|---------------------------------------------------------------------------------------------------|
| Title        | Peter Rabbit                                                                                      |
| ltem         | Candle snuffer                                                                                    |
| Ltd Edition  | 500                                                                                               |
| Height       | 13 cm / 5 1/4 in                                                                                  |
|              | Excellent. No chips, cracks or repairs. Complete in original box with certificate of authenticity |

Royal Worcester candle snuffer produced to celebrate Beatrix Potter's centenary year.

Please see other listings for further Beatix Potter candle snuffers from this series.