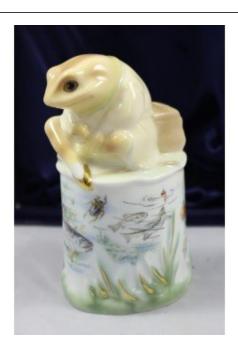

## Treasure Trove Worcester 50 Barbourne Road, Worcester, Worcestershire WR1 1JA.

Royal Worcester Beatrix Potter 'Jeremy Fisher' Candle Snuffer Ltd Edition

£0.00

| Manufacturer | Royal Worcester                                                                                   |
|--------------|---------------------------------------------------------------------------------------------------|
| Title        | Jeremy Fisher                                                                                     |
| Item         | Candle snuffer                                                                                    |
| Ltd Edition  | 500                                                                                               |
| Height       | 10.5 cm / 4 in                                                                                    |
| Condition    | Excellent. No chips, cracks or repairs. Complete in original box with certificate of authenticity |

Royal Worcester candle snuffer produced to celebrate Beatrix Potter's centenary year.

Please see other listings for further Beatix Potter candle snuffers from this series.