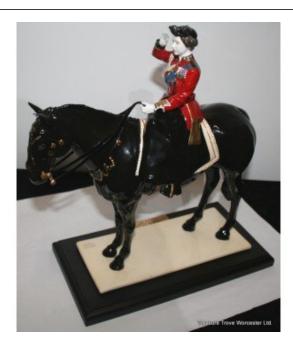

## Coalport "Trooping the Colour" Ltd Edition Porcelain Statue

| Manufacturer    | Coalport, Made in England                                                      |
|-----------------|--------------------------------------------------------------------------------|
|                 |                                                                                |
| Sculptor        | Timothy Potts                                                                  |
| Туре            | Horse                                                                          |
| Height          | 13"                                                                            |
| Limited Edition | Produced in a limited edition of 450 to commemorate the Queen's golden jubilee |
| Backstamp       | Fully backstamped, first quality                                               |
| Condition       | Very good condition. No chips, cracks                                          |

Brass name plaque to base

FREE UK Mainland Delivery.

Please enquire for overseas delivery costs