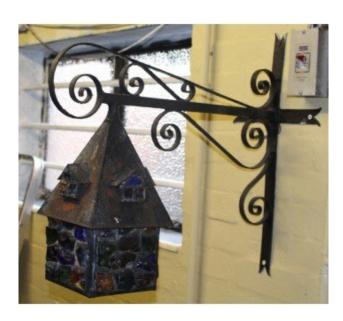

## Treasure Trove Worcester 50 Barbourne Road, Worcester, Worcestershire WR1 1JA.

Vintage Metal Wrought Iron Lantern Wall Light Bracket Coloured Glass

£0.00

| Material                         | Wrought iron                                                                                                                                                                                         |
|----------------------------------|------------------------------------------------------------------------------------------------------------------------------------------------------------------------------------------------------|
| Cross mounted on wall dimensions | 18 x 56 cm / 7 x 22 in                                                                                                                                                                               |
| Max protrusion from wall         | 56 cm / 22 in                                                                                                                                                                                        |
| Condition                        | Good commensurate with age. Two cracks to stained glass chippings as pictured. Some marks to black bracket, could be repainted if desired. We would advise checking the wiring prior to installation |

Heavy wrought iron bracket.

Electrical fitting present, wired. Worked when removed from property, however we cannot gurantee the wiring and would advise it is checking prior to installing.

Nice quality piece for outside the home or in a hallway etc.