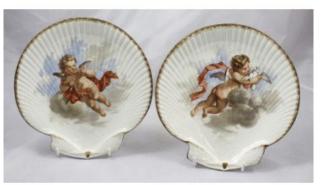

## Treasure Trove Worcester 50 Barbourne Road, Worcester, Worcestershire WR1 1JA.

£0.00

| Manufacturer | Wedgwood                                                                                                                                                                |
|--------------|-------------------------------------------------------------------------------------------------------------------------------------------------------------------------|
| Period       | Victorian                                                                                                                                                               |
| Width        | 21.5 cm / 8 1/2 in                                                                                                                                                      |
| Height       | 22 cm / 8 3/4 in                                                                                                                                                        |
| Subject      | Hand painted cherubs                                                                                                                                                    |
| Backstamp    | Impressed                                                                                                                                                               |
| Condition    | Good condition commensurate with age. Each plate has a small chip to the reverse (as pictured), not noticeable when standing in a cabinet. Minor small marks to surface |

Unusual pair of antique Wedgwood oyster shaped cabinet plates.