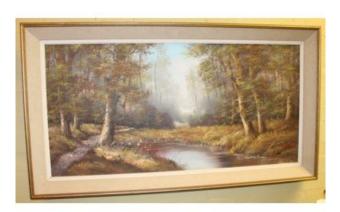

## Large Framed Atmospheric Woodland Scene Landscape Painting

£0.00

| Subject   | Woodland scene landscape                                                       |
|-----------|--------------------------------------------------------------------------------|
| Period    | Late 20th c.                                                                   |
| Medium    | Painting on canvas                                                             |
| Frame     | 114.5 x 63.5 cm / 45 x 25 in                                                   |
| Signed    | Indistinctly signed in black bottom right                                      |
| Frame     | Set in good quality wood and gilt frame. Painted white mount, wide canvas slip |
| Condition | Very good condition. Minor marks to frame. Ready to hang                       |

Good looking, atmospheric furnishing painting set in frame