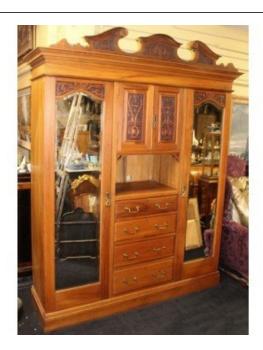

## Quality Satinwood Edwardian Triple Companion Wardrobe

£0.00

| Width  | 191 cm | 75 in     |
|--------|--------|-----------|
| Depth  | 56 cm  | 22 in     |
| Height | 232 cm | 91 1/2 in |

| Period    | Late Victorian / Edwardian                                                                                                                                                                                                       |  |
|-----------|----------------------------------------------------------------------------------------------------------------------------------------------------------------------------------------------------------------------------------|--|
| Wood      | Satinwood                                                                                                                                                                                                                        |  |
| Condition | Good condition. Please note this is over 100 years old and has some marks etc. commensurate with age. There are two holes drilled in the back of the central section (as pictured), useful for running wires behind the wardrobe |  |

Satinwood companion wardrobe

Central section with cupboard space and drawers below.

Surmounted by rail spaces with bevelled glass doors

Treasure Trove Worcester 50 Barbourne Road, Worcester, Worcestershire WR1 1JA. **Telephone:** + 44 (0)1905 799928 **Fmail:** 