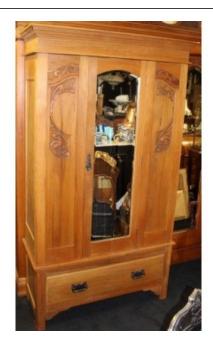

Edwardian Satinwood Double Wardrobe £0.00

| Width  | 113 cm   | 44 1/2 in |
|--------|----------|-----------|
| Depth  | 45 cm    | 17 1/2    |
| Height | 195.5 cm | 77 in     |

| Period    | Edwardian                                                                            |
|-----------|--------------------------------------------------------------------------------------|
| Wood      | Satinwood                                                                            |
| Condition | Good condition commensurate with age.<br>Some marks commensurate with age and<br>use |

Good looking satinwood wardrobe

Shaped bevelled mirror door

Two hanging rails within

Drawer to the base

Treasure Trove Worcester 50 Barbourne Road, Worcester, Worcestershire WR1 1JA. Telephone: + 44 (0)1905 799928 Email:

lordcooke@treasuretroveworcester.com

Satinwood, carved decoration to the front

Breaks down into three sections; cornice, body and base.