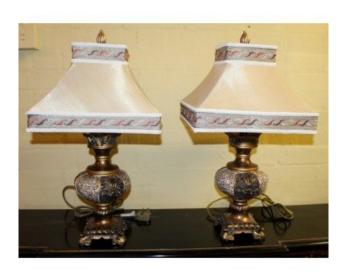

## Treasure Trove Worcester 50 Barbourne Road, Worcester, Worcestershire WR1 1JA.

Pair of Gilt Decorated Designer Table Lamps with Shades

£0.00

| Composition | Composite                                                                                                |
|-------------|----------------------------------------------------------------------------------------------------------|
| Decoration  | Gilt, applied mosaic effect                                                                              |
| Light       | 1 light to each lamp, SBC fitting                                                                        |
| Height      | 65 cm / 25 1/2 in                                                                                        |
|             | Very good condition. Removed from<br>a show house, fully up to British<br>electrical regs, really as new |

Pair of good looking furnishing lamps

Decorated gilt composite body

Both with silk shades