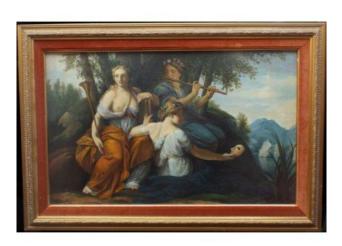

## Impressive Classical Style Nymphs Oil Painting Set in Gilt Frame

£0.00

| Artist       | Unattributed                                                                                                                                       |
|--------------|----------------------------------------------------------------------------------------------------------------------------------------------------|
| Subject      | Classical, nymphs                                                                                                                                  |
| Medium       | Oil on board                                                                                                                                       |
| Size (frame) | 132 x 90 cm / 52 x 35 1/2 in                                                                                                                       |
| Frame        | Set in good quality heavy gilt frame with red velvet slip                                                                                          |
| Condition    | Good condition commensurate with age. Set in gilt frame behind non-reflective glass. Velvet slip, some fading. Some small marks to frame. unsigned |

Lovely quality large oil painting on board.

Classical scene, set in heavy gilt frame.

Late 20th c. Removed from a hotel in Ireland, one of a pair we have for sale

Ready to hang.

Treasure Trove Worcester 50 Barbourne Road, Worcester, Worcestershire WR1 1JA. Telephone: + 44 (0)1905 799928 Email: lordcooke@treasuretroveworcester.com