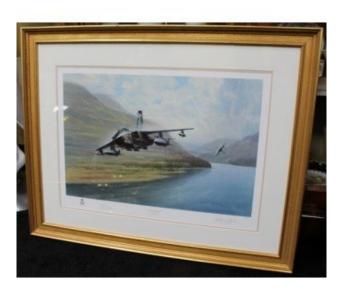

## Treasure Trove Worcester 50 Barbourne Road, Worcester, Worcestershire WR1 1JA.

Signed Limited Edition Gerald Coulson "High Speed Intrusion" Tornados Print

£0.00

| Artist       | Gerald Coulson                                                                                                               |
|--------------|------------------------------------------------------------------------------------------------------------------------------|
| Medium       | Limited edition print                                                                                                        |
| Title        | "High Speed Intrusion" Tornados -<br>Low level                                                                               |
| Size (frame) | 89 x 71 cm / 35 x 28 in                                                                                                      |
| Frame        | Mounted and set behing glass in a good quality, heavy gitl frame                                                             |
| Condition    | Very good condition. Minor, minor marks to frame. Complete with artist information and photography of signing to the reverse |