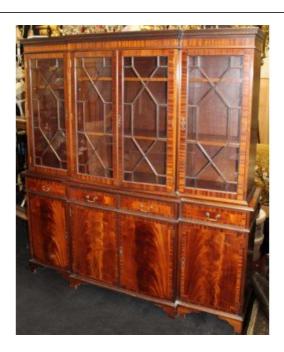

## Large Flame Mahogany Inlaid Glazed Breakfront Bookcase

£0.00

| Width  | 182 cm | 71 1/2 in |
|--------|--------|-----------|
| Depth  | 46 cm  | 18 in     |
| Height | 193 cm | 76 in     |

|           | Bookcase                                |  |
|-----------|-----------------------------------------|--|
| Wood      | Mahogany                                |  |
| Condition | Good condition. Minor surface scratches |  |
|           | commensurate with age.                  |  |

Handsome solid mahogany bookcase

Upper section with bevelled glass doors, shelves within.

Treasure Trove Worcester 50 Barbourne Road, Worcester, Worcestershire WR1 1JA. Telephone: + 44 (0)1905 799928 Email: lordcooke@treasuretroveworcester.com