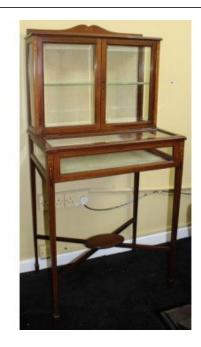

## Glazed Edwardian Inlaid Mahogany Bijouterie Display Cabinet

£0.00

| Width  | 68.5 cm | 27 in     |
|--------|---------|-----------|
| Depth  | 45 cm   | 17 3/4 in |
| Height | 142 cm  | 56 in     |

| Period | Edwardian                             |  |
|--------|---------------------------------------|--|
| Wood   | Mahogany, satinwood inlay             |  |
|        | Very good condition commensurate with |  |
|        | age, complete with original key       |  |

Cabinet to the top

Lift up display counter

Mahogany

Fine classical style inlay, satinwood stringing

Tapered legs

Treasure Trove Worcester 50 Barbourne Road, Worcester, Worcestershire WR1 1JA. Telephone: + 44 (0)1905 799928 Email: lordcooke@treasuretroveworcester.com

| Cross platform stretcher                  |  |
|-------------------------------------------|--|
| Fine piece of furniture for the collector |  |