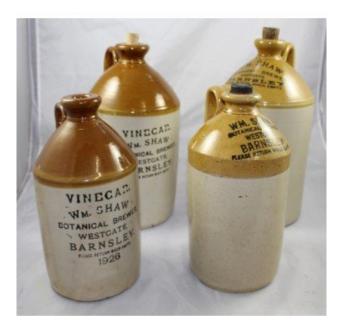

## TREASURE TROVE

Treasure Trove Worcester 50 Barbourne Road, Worcester, Worcestershire WR1 1JA.

Set of 4 Early 20th c. Glazed Stoneware Vinegar Bottles WM.Shaw

£0.00

| Period             | Early 20th c.                                            |
|--------------------|----------------------------------------------------------|
| Composition        | Stoneware                                                |
| Height (2 bottles) | 36cm / 14 in                                             |
| Height (2 bottles) | 28 cm / 11 in                                            |
| Condition          | Very good condition commensurate with age. Various corks |

Set of 4 stoneware bottles

"Vinegar WM.Shaw Botanical Brewer Westgate, Barnsley. Please return when empty"

FREE UK Mainland Delivery.

Please enquire for overseas delivery costs.