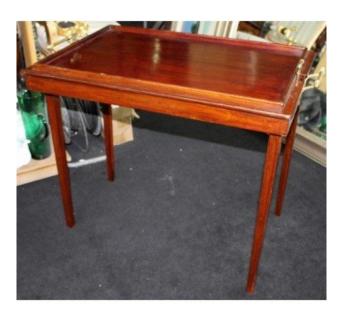

## Edwardian Mahogany Osterley Folding Tray Table

£0.00

| Width  | 70 cm | 27 1/2 in |
|--------|-------|-----------|
| Depth  | 44 cm | 17 1/4 in |
| Height | 62 cm | 24 1/4 in |

|        | Osterley Table Tray                                         |
|--------|-------------------------------------------------------------|
| Period | Edwardian                                                   |
| Wood   | Mahogany                                                    |
|        | Very good condition commensurate with age. Smooth movement. |

Offered for sale an early 20th c. Osterley tray table.

Folding legs.

Original makers plaque

Treasure Trove Worcester 50 Barbourne Road, Worcester, Worcestershire WR1 1JA. Telephone: + 44 (0)1905 799928 Email: lordcooke@treasuretroveworcester.com