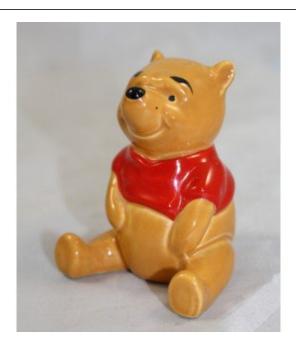

Treasure Trove Worcester 50 Barbourne Road, Worcester, Worcestershire WR1 1JA. Telephone: + 44 (0)1905 799928 Email: lordcooke@treasuretroveworcester.com

Beswick Walt Disney Winnie the Pooh Figure Winnie the Pooh

£0.00

| Manufacturer | Beswick, Made in England                         |
|--------------|--------------------------------------------------|
| Series       | Walt Disney Winnie the Pooh                      |
| Figure       | Winnie the Pooh                                  |
| Height       |                                                  |
| Backstamp    | Beswick stamp                                    |
| Condition    | Very good condition. No chips, cracks or repairs |

Beswick Walt Disney figure.

Please see other listings for further figures from this series.