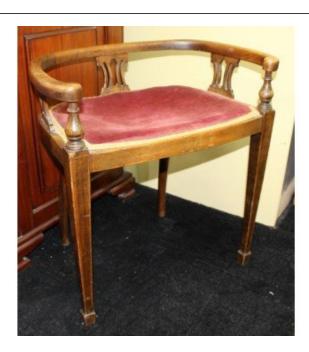

## Antique Edwardian Mahogany Occasional Piano Chair

£0.00

| Width                | 56.5 cm | 22 1/4 in |
|----------------------|---------|-----------|
| Depth                | 39 cm   | 15 1/4 in |
| Height (to top rail) | 63 cm   | 24 3/4 in |
| Height (to seat)     | 50 cm   | 19 1/2 in |

| Period     | Edwardian                                                                                                                                                                               |
|------------|-----------------------------------------------------------------------------------------------------------------------------------------------------------------------------------------|
| Wood       | Mahogany                                                                                                                                                                                |
| Upholstery | Raspberry upholstered seat, some fading commensurate with age                                                                                                                           |
| Condition  | Good condition. Some minor marks and fading to frame commensurate with age. Original upholstered seat, some fading. Some slight wobble to chair, to expected with this style and period |

Elegant antique chair

Treasure Trove Worcester 50 Barbourne Road, Worcester, Worcestershire WR1 1JA. Telephone: + 44 (0)1905 799928 Email: lordcooke@treasuretroveworcester.com

Carriage quoted, colelction available.