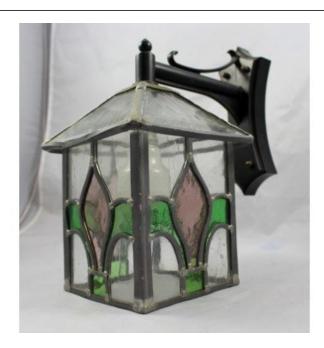

## Leaded Stained Glass Wall Lantern on Bracket

£0.00

| Composition              | Glass, stained, leaded, metal bracket                                                                                                                                                   |
|--------------------------|-----------------------------------------------------------------------------------------------------------------------------------------------------------------------------------------|
| Width                    | 17 cm / 6 3/4 in                                                                                                                                                                        |
| Max protrusion from wall | 27 cm / 10 1/2 in                                                                                                                                                                       |
| Height                   | 30.5 cm / 12 in                                                                                                                                                                         |
| Condition                | Very good condition commensurate with age. Some distortion to lead as is the style. Fully working when removed from property, we would advise checking the wiring prior to installation |

Lead and stained glass lantern on metal bracket

Nice quality piece for outside the home or in a hallway etc.