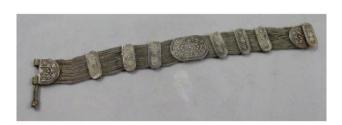

## Decorative Silver Chain Bracelet 925 Sterling

£0.00

| Composition | Sterling silver, 925                                                                                                                                          |
|-------------|---------------------------------------------------------------------------------------------------------------------------------------------------------------|
| Length      | 19 cm / 7 1/2 in                                                                                                                                              |
| Weight      | 46.6 g                                                                                                                                                        |
| Condition   | Good condition commensurate with age. Circa mid 20th c. Some wear to chain and fasteners, vintage. Stamped 925 to each link. Secure quality pull out fastener |

Pretty decorative silver bracelet.