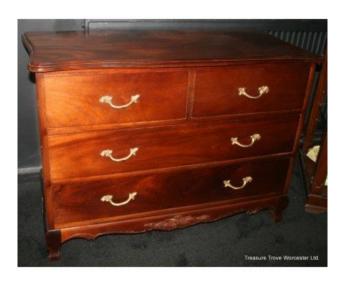

## Treasure Trove Worcester 50 Barbourne Road, Worcester, Worcestershire WR1 1JA.

Solid Mahogany French Chest of Drawers £0.00

| Width  | 106 cm | 41 1/2 in |
|--------|--------|-----------|
| Depth  | 47 cm  | 18 1/2 in |
| Height | 75 cm  | 29 1/2 in |

|         | Chest of drawers |
|---------|------------------|
| Wood    | Solid mahogany   |
| Drawers | 4                |

Ornate ormolu handles

4 deep drawers

Carved shaped apron and feet

Cost £2200.00 new

Very good quality

Treasure Trove Worcester 50 Barbourne Road, Worcester, Worcestershire WR1 1JA. **Telephone:** + 44 (0)1905 799928 **Email:** 

lordcooke@treasuretroveworcester.com

Good condition commensurate with age.