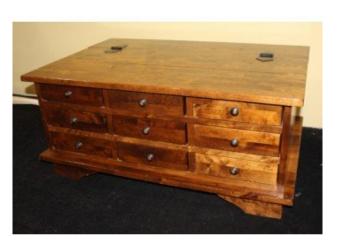

## Heavy Solid Wood Chestnut Laura Ashley Chest of Drawers Coffee Table

£0.00

| Width  | 90 cm | 35 1/2 in |
|--------|-------|-----------|
| Depth  | 60 cm | 23 1/2 in |
| Height | 41 cm | 16 in     |

| Maker     | Laura Ashley                          |  |
|-----------|---------------------------------------|--|
|           | Solid wood, chestnut finish           |  |
| Drawers   | 9 drawers                             |  |
| Condition | Very good condition commensurate with |  |
|           | age. Some light marks to finish       |  |

Good quality Laura Ashley solid wood chestnut finish apothecary chest of drawers

9 drawers to the front, lift up lid for extra storage to the back.

Heavy

Treasure Trove Worcester 50 Barbourne Road, Worcester, Worcestershire WR1 1JA.