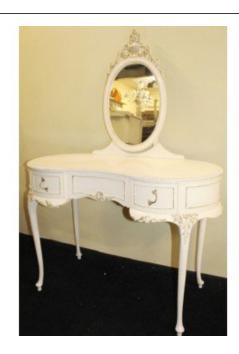

## Treasure Trove Worcester 50 Barbourne Road, Worcester, Worcestershire WR1 1JA.

Louis XV Style Kidney Shaped Maple Dressing Table & Mirror

£0.00

| Width                  | 112 cm | 49 in     |
|------------------------|--------|-----------|
| Depth                  | 51 cm  | 25 in     |
| Height (to surface)    | 75 cm  | 29 1/2 in |
| Height (top of mirror) | 149 cm | 55 in     |

Elegant vintage mid 20th century ladies dressing table.

Kidney shaped with oval mirror, sitting on cabriole legs

Treasure Trove Worcester 50 Barbourne Road, Worcester, Worcestershire WR1 1JA. Telephone: + 44 (0)1905 799928 Email: lordcooke@treasuretroveworcester.com