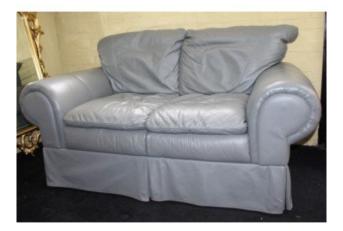

Treasure Trove Worcester 50 Barbourne Road, Worcester, Worcestershire WR1 1JA.

Two Seater Sage Green Leather Sofa & Pouffe Ottoman

£0.00

| Sofa | Width  | 170 cm | 67 in     |
|------|--------|--------|-----------|
|      | Depth  | 97 cm  | 38 in     |
|      | Height | 95 cm  | 37 1/2 in |

Quality two seather leather sofa and matching footstool pouffe

Very comfortable, sage green colour

Up to fire regs

Very expensive suite new, grab a bargain

Treasure Trove Worcester 50 Barbourne Road, Worcester, Worcestershire WR1 1JA.