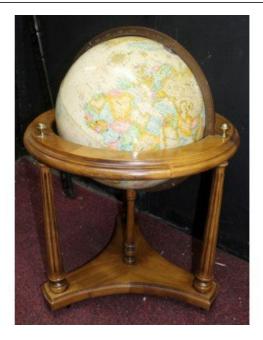

Treasure Trove Worcester 50 Barbourne Road, Worcester, Worcestershire WR1 1JA.

Quality Antique Style Floor 16 in Globe on Carved Wood Stand

£0.00

| Width  |       | 23 in     |
|--------|-------|-----------|
| Height | 82 cm | 32 1/4 in |

|             | Globe                                                                                                |
|-------------|------------------------------------------------------------------------------------------------------|
| Globe       | 16 in Replogle globe                                                                                 |
| Composition | Wooden frame, 'Brandt' plaque to underside, on casters                                               |
| Condition   | Very good condition commensurate<br>with age. Very sturdy stand, 'split' to<br>finish (through Asia) |

Handsome antique style globe on stand

Removed from a fine country house on the Worcestershire-Herefordshire border. Originally imported from the USA.

Treasure Trove Worcester 50 Barbourne Road, Worcester, Worcestershire WR1 1JA.