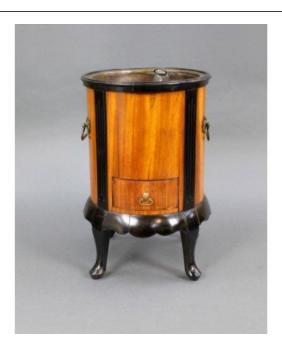

Treasure Trove Worcester 50 Barbourne Road, Worcester, Worcestershire WR1 1JA.

Regency Satinwood & Ebony Footed Wine Cooler

£0.00

| Width  | 32 cm / 12/1/2 in |
|--------|-------------------|
| Depth  | 31 cm / 12 1/4 in |
| Height | 46 cm / 18 in     |

| Period    | Regency                                     |
|-----------|---------------------------------------------|
| Wood      | Satinwood, ebony                            |
| Condition | Good condition. Sound structure, a few      |
|           | later repairs to bottom. Some cracks to the |
|           | body as pictured. Attractive patina.        |
|           | Original brass lining                       |

Offered for sale a good looking period wine cooler

Satinwood & ebony body with ebony base and legs.

প্রস্থানুর handled brass liner. Two heavy ormolu handles to either side of body with single

Treasure Trove Worcester 50 Barbourne Road, Worcester, Worcestershire WR1 1JA. Telephone: + 44 (0)1905 799928 Email: lordcooke@treasuretroveworcester.com