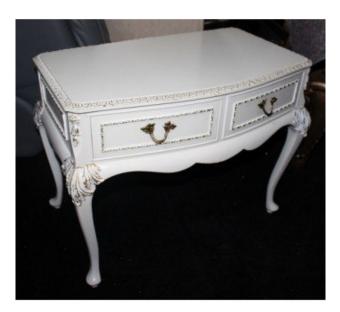

## Treasure Trove Worcester 50 Barbourne Road, Worcester, Worcestershire WR1 1JA.

Small Olympus 2 Drawer Louis XV Style Chest of Drawers

£0.00

| Width` | 65 cm | 25 1/2 in |
|--------|-------|-----------|
| Depth  | 40 cm | 15 3/4 in |
| Height | 49 cm | 19 1/4 in |

| Period    | Vintage                                                                                                                                                |
|-----------|--------------------------------------------------------------------------------------------------------------------------------------------------------|
| Finish    | Painted cream                                                                                                                                          |
| Maker     | Olympus                                                                                                                                                |
| Condition | Good condition commensurate with age. Original paint finish. One or two marks commensurate with age, and slight wear to moulding on knee (as pictured) |

Nice looking vintage Olympus small chest of drawers.

Treasure Trove Worcester 50 Barbourne Road, Worcester, Worcestershire WR1 1JA. Telephone: + 44 (0)1905 799928 Email:

lordcooke@treasuretroveworcester.com