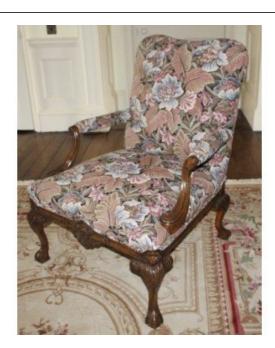

## Treasure Trove Worcester 50 Barbourne Road, Worcester, Worcestershire WR1 1JA.

Carved Walnut Finish Ball & Claw Upholstered Armchair

£0.00

| Width          | 76 cm | 30 in     |
|----------------|-------|-----------|
| Depth          | 70 cm | 27 1/2 in |
| Height to seat | 46 cm | 18 in     |
| Height         | 98 cm | 38 1/2 in |

|            | Armchair                                 |  |
|------------|------------------------------------------|--|
| Period     | Late 20th c.                             |  |
| Wood       | Quality beech frame with a walnut finish |  |
| Upholstery | Tapestry fabric                          |  |
| Condition  | Very good condition commensurate with    |  |
|            | age.                                     |  |

Lovely quality occasional armchair

Removed from a fine country house on the Worcestershire-Herefordshire border, around 25 years old.