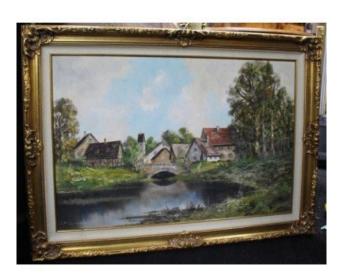

## Treasure Trove Worcester 50 Barbourne Road, Worcester, Worcestershire WR1 1JA.

Large Oil Painting Landscape Signed Set in Gilt Frame

£0.00

| Medium  | Oil on canvas                                         |
|---------|-------------------------------------------------------|
| Frame   | 109.5 x 79 cm / 43 x 31 in                            |
| Subject | Landscape                                             |
| Signed  | Signed indistinctly bottom left                       |
| Frame   | Mounted in gilt and canvas slip and set in gilt frame |

Offered for sale a nice looking landscape set in gilt frame.

Signed by the artist to the bottom left.

An attractive furnishing painting of good size, ready to hang.

Removed from a fine country house on the Worcestershire-Herefordshire border.