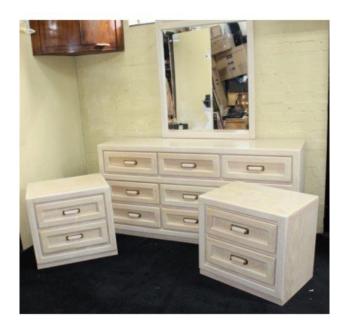

## Decapé Finish Bedroom Chest of Drawer Suite Mirror Bedside Cabinets

£0.00

| Chest of Drawers & Mirror | Width              | 168 cm  | 66 in     |
|---------------------------|--------------------|---------|-----------|
|                           | Depth              | 46 cm   | 18 in     |
|                           | Height of chest    | 81.5 cm | 32 in     |
|                           | Height with mirror | 195 cm  | 76 3/4 in |

| Pair of Bedside Chest of Drawers | Width  | 63 cm   | 24 3/4 in |
|----------------------------------|--------|---------|-----------|
|                                  | Depth  | 45.5 cm | 18 in     |
|                                  | Height | 58 cm   | 22 3/4 in |

Treasure Trove Worcester 50 Barbourne Road, Worcester, Worcestershire WR1 1JA. Telephone: + 44 (0)1905 799928 Email: lordcooke@treasuretroveworcester.com

Good looking bedroom chest of drawers suite

Decapé finish long 9 drawer chest of drawers, complete with console table above.

Pair of bedside chest of drawers

Removed from a stately home on the Worcestershire-Herefordshire border. Originally imported from the USA, about 20 years old