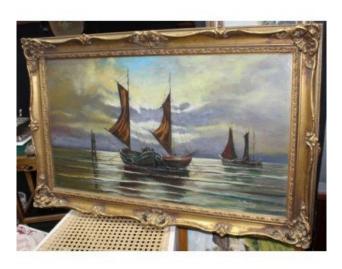

## Treasure Trove Worcester 50 Barbourne Road, Worcester, Worcestershire WR1 1JA.

Signed Seascape Oil on Board Set in Gilt Frame

£0.00

| Medium  | Oil on board                                     |
|---------|--------------------------------------------------|
| Frame   | 93.5 x 59 cm / 36 3/4 x 23 1/4 in                |
| Subject | Seascape                                         |
| Signed  | Signed bottom right "T.A.Rawlins After H.Walter" |
| Frame   | Set in quality antique style ornate gilt frame   |

Offered for sale a nice looking hand painted seascape set in gilt frame.

Signed by the artist to the bottom right after H.Walter

An attractive furnishing painting of good size, ready to hang.