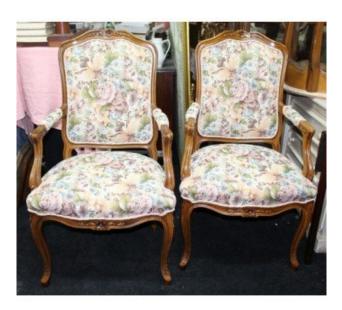

## Treasure Trove Worcester 50 Barbourne Road, Worcester, Worcestershire WR1 1JA.

Pair of Floral Tapestry Style Upholstered Carved Occasional Armchairs Hall Chairs

£0.00

|            | Pair of armchirs                                                                    |
|------------|-------------------------------------------------------------------------------------|
| Period     | Late 20th c.                                                                        |
| Frame      | Carved wood frame                                                                   |
| Upholstery | Tapestry style floral fabric                                                        |
| Condition  | Very good condition. One of two minor marks commensurate with age, clean upholstery |

Nice quality pair of comfortable occasional armchairs. Suitable for the hall, bedroom or even as spare dining chairs

Removed from a fine country house on the Worcestershire-Herefordshire border, around 25 years old.