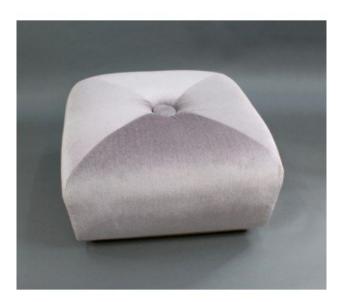

## Overstuffed Upholstered Pouffe Ottoman £0.00

| Width  | 68 cm | 26 3/4 in |
|--------|-------|-----------|
| Depth  | 68 cm | 26 3/4 in |
| Height | 33 cm | 13 in     |

|            | Pouffe                                                                                               |
|------------|------------------------------------------------------------------------------------------------------|
| Decoration | Upholstered with buttoned middle. Chrome skirt                                                       |
| Condition  | Good condition. Clean, one or two small pulls to fabric. One or two marks to metal ecoration to base |

Nice quality comfortable ottoman.