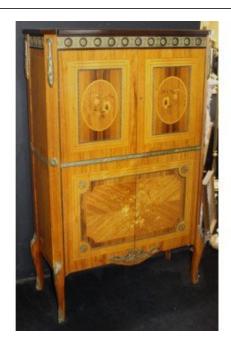

## Treasure Trove Worcester 50 Barbourne Road, Worcester, Worcestershire WR1 1JA.

Tall Inlaid French Cocktail Cabinet £0.00

| Width  | 89 cm   | 35 in     |
|--------|---------|-----------|
| Depth  | 38.5 cm | 15 1/4 in |
| Height | 140 cm  | 55 in     |

|            | Cocktail cabinet                           |
|------------|--------------------------------------------|
| Style      | French Empire style, late 20th c.          |
| Decoration | Heavy inlaid with ormolu mounts            |
|            | Very good condition commensurate with age. |

Good looking antique style cocktail cabinet

Two cupboard sections; the top revealing a mirrored interior for bottles and glasses, further cupboard space and drawers to the bottom.

Viewing welcome in our Worcester showrooms