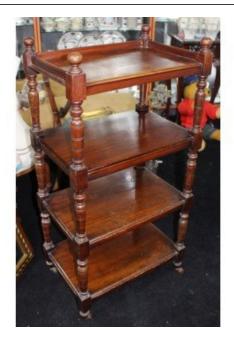

Treasure Trove Worcester 50 Barbourne Road, Worcester, Worcestershire WR1 1JA.

Antique Mahogany Four Tier Dumb Waiter Whatnot Shelves

£0.00

| Width  | 56 cm  | 22 in     |
|--------|--------|-----------|
| Depth  | 38 cm  | 15 in     |
| Height | 113 cm | 44 1/2 in |

| Period      | Late Victorian / Edwardian                                                                          |
|-------------|-----------------------------------------------------------------------------------------------------|
| Composition | Mahogany                                                                                            |
|             | Good condition. Very sturdy. Original<br>castors. One or two marks to wood<br>commensurate with age |

Good looking antique mahogany four tier dumb waiter.