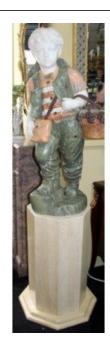

## Treasure Trove Worcester 50 Barbourne Road, Worcester, Worcestershire WR1 1JA.

Fine Marble Sculpture of Child Grape Seller Figure on Pedestal

£0.00

| Subject                     | Grape Seller                                                                                                              |
|-----------------------------|---------------------------------------------------------------------------------------------------------------------------|
| Composition                 | Marble                                                                                                                    |
| Total height                | 172 cm / 67 3/4 in                                                                                                        |
| Height (excluding pedestal) | 101 cm / 39 3/4 in                                                                                                        |
| Condition                   | Very good condition. Some small marks commensurate with age. The pedestal is not original but compliments the figure well |

Good looking very heavy 20th c. carved scullpture of grape seller on pedestal.