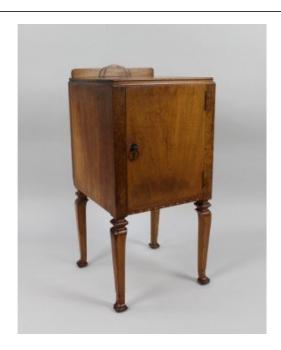

## Treasure Trove Worcester 50 Barbourne Road, Worcester, Worcestershire WR1 1JA.

English Walnut Art Deco Pot Cupboard by c.1930

£0.00

| Width  | 38 cm | 15 in     |
|--------|-------|-----------|
| Depth  | 40 cm | 15 3/4 in |
| Height | 81 cm | 32 in     |

Nice quality Art Deco pot cupboard / bedside cabinet

Makers plaque to inside of door

Treasure Trove Worcester 50 Barbourne Road, Worcester, Worcestershire WR1 1JA. Telephone: + 44 (0)1905 799928 Email: lordcooke@treasuretroveworcester.com