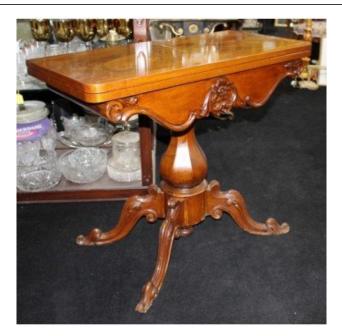

## Treasure Trove Worcester 50 Barbourne Road, Worcester, Worcestershire WR1 1JA.

Antique Inlaid Walnut Flip Top Card Games Table

£0.00

| Length | 90.5 cm | 35 1/2 in |
|--------|---------|-----------|
| Width  | 45 cm   | 17 3/4 in |
| Height | 77.5 cm | 30 1/2 in |

| Period       | 19th c.                                               |
|--------------|-------------------------------------------------------|
|              | Card table                                            |
| Wood         | Walnut, inlaid                                        |
| Card surface | Swivel flip-top, circular green baize playing surface |
| Condition    |                                                       |

blesired;ently undergone sympathetic french polishing. Top has a little 'movement', could be tightened if