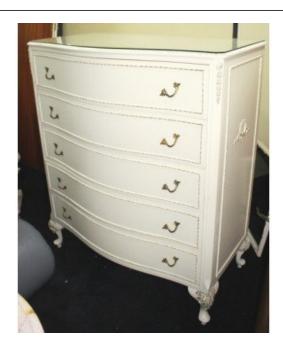

## Treasure Trove Worcester 50 Barbourne Road, Worcester, Worcestershire WR1 1JA.

Bow Fronted Olympus Cream Louis Style 5 Drawer Chest of Drawers

£0.00

| Width  | 91 cm   | 35 3/4 in |
|--------|---------|-----------|
| Depth  | 48.5 cm | 19 in     |
| Height | 107 cm  | 42 in     |

| Finish    | Original cream                      |
|-----------|-------------------------------------|
| Maker     | Olympus                             |
| Drawers   | 5                                   |
| Condition | Very good condition. Original plate |
|           | glass top, minor marks              |
|           | commensurate with age               |

Lovely quality Olympus 50's chest of drawers Solid wood with French style decoration Treasure Trove Worcester 50 Barbourne Road, Worcester, Worcestershire WR1 1JA. Telephone: + 44 (0)1905 799928 Email: lordcooke@treasuretroveworcester.com