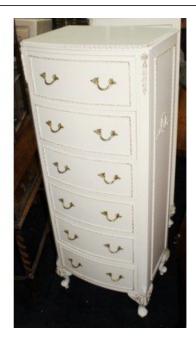

Treasure Trove Worcester 50 Barbourne Road, Worcester, Worcestershire WR1 1JA.

Narrow Bow Fronted Olympus Cream Louis Style 6 Drawer Chest of Drawers

£0.00

| Width  | 47 cm  | 18 1/2 in |
|--------|--------|-----------|
| Depth  | 35 cm  | 13 3/4 in |
| Height | 122 cm | 4 ft      |

| Finish    | Original cream                                                                               |  |
|-----------|----------------------------------------------------------------------------------------------|--|
| Maker     | Olympus                                                                                      |  |
| Drawers   | 6                                                                                            |  |
| Condition | Good original condition. Clean<br>paintwork, one or two minor marks<br>commensurate with age |  |

French style painted chest of drawers

Solid wood with applied gilded decoration

Treasure Trove Worcester 50 Barbourne Road, Worcester, Worcestershire WR1 1JA.