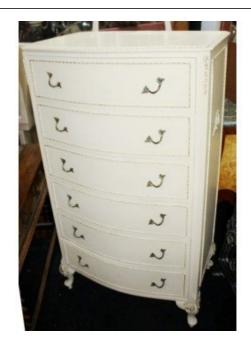

## Treasure Trove Worcester 50 Barbourne Road, Worcester, Worcestershire WR1 1JA.

Olympus Louis Style Bow Fronted Painted Cream 6 Drawer Chest of Drawers

£0.00

| Width  | 70 cm    | 27 1/2 in |
|--------|----------|-----------|
| Depth  | 47.5 cm  | 18 3/4 in |
| Height | 123.5 cm | 48 1/2 in |

| Finish    | Original cream                        |
|-----------|---------------------------------------|
| Maker     | Olympus                               |
| Drawers   | 6                                     |
| Condition | Good original condition. Clean        |
|           | paintwork, one or two marks to finish |
|           | commensurate with age                 |

French style painted chest of drawers

Solid wood with applied gilded decoration

Treasure Trove Worcester 50 Barbourne Road, Worcester, Worcestershire WR1 1JA. Telephone: + 44 (0)1905 799928 Email: lordcooke@treasuretroveworcester.com