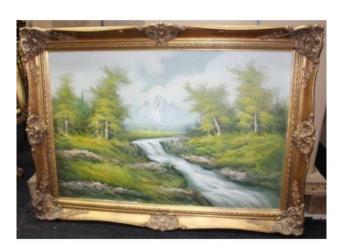

## Large Landscape Painting Oil on Canvas Set in Ornate Gilt Frame

£0.00

| Subject   | Landscape, mountains & river                                              |
|-----------|---------------------------------------------------------------------------|
| Period    | Late 20th c.                                                              |
| Medium    | Painting on canvas                                                        |
| Frame     | 108 x 77 cm / 42 1/2 x 30 1/2 in                                          |
| Frame     | Set in nice quality ornate gilt frame                                     |
| Condition | Good condition. Some small marks to frame commensurate with age. Ready to |
|           | hang                                                                      |

Good looking, atmospheric furnishing painting set in gilt frame.