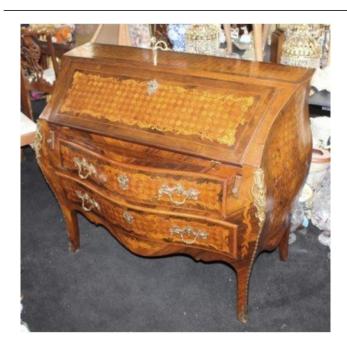

## Treasure Trove Worcester 50 Barbourne Road, Worcester, Worcestershire WR1 1JA.

Fine Bombé Marquetry Inlaid Desk £0.00

| Width  | 121 cm | 47 1/2 in |
|--------|--------|-----------|
| Depth  | 60 cm  | 23 1/2 in |
| Height | 101 cm | 39 3/4 in |

|           | Desk                                     |  |
|-----------|------------------------------------------|--|
| Form      | Bombe shaped front and sides. Fall-front |  |
|           | lid. Inlaid to the whole                 |  |
| Condition | Good condition. Some marks               |  |
|           | commensurate with age. Little lifting to |  |
|           | veneer                                   |  |

We are pleased to offer for sale a grand inlaid desk.

Bombé shaped with fall front revealing writing surface with compartments within.

Treasure Trove Worcester 50 Barbourne Road, Worcester, Worcestershire WR1 1JA.