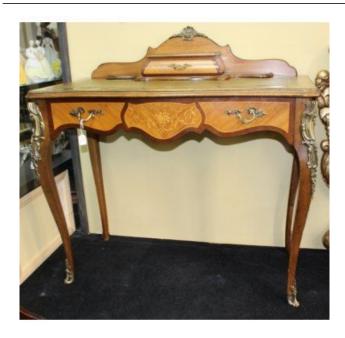

## Elegant Inlaid French Style Desk £0.00

| Width  | 98 cm   | 38 1/2 in |
|--------|---------|-----------|
| Depth  | 47 cm   | 18 1/2 in |
| Height | 96.5 cm | 38 in     |

| Desk                                                              |  |  |
|-------------------------------------------------------------------|--|--|
| Inlaid                                                            |  |  |
| Very good condition. One or two minor marks commensurate with age |  |  |
|                                                                   |  |  |

Elegant French style inlaid desk

Green tooled leather top.

Long drawer with ormolu handles

Cabriole legs

Attractive antique style desk

Treasure Trove Worcester 50 Barbourne Road, Worcester, Worcestershire WR1 1JA. Telephone: + 44 (0)1905 799928 Email: