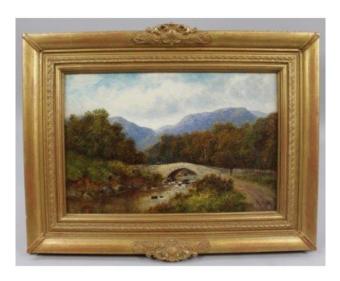

## Treasure Trove Worcester 50 Barbourne Road, Worcester, Worcestershire WR1 1JA.

Edwardian Landscape by A.Burton Oil on Canvas

£0.00

| Title     | "Conversing on the Bridge", 1901                                       |
|-----------|------------------------------------------------------------------------|
| Artist    | A.Burton (English)                                                     |
| Medium    | Oil on Canvas                                                          |
| Frame     | 61 x 46 cm / 24 x 18 in                                                |
| Subject   | Landscape                                                              |
| Signed    | Signed bottom left in red                                              |
| Frame     | Gilt                                                                   |
| Condition | Some age related craquelure to paint, a little minor paint loss to sky |

Lovely quality signed English landscape painting.

Purchased early 2000's from a picture dealer in Moreton-on-Marsh for £2500.