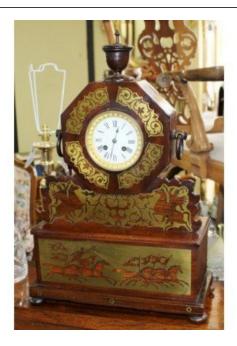

## Antique Brass Inlaid Rosewood Mantle Clock

£695.00

| Period    | 19th c.                                                               |
|-----------|-----------------------------------------------------------------------|
| Width     | 37.5 cm / 6 3/4 in                                                    |
| Depth     | 17 cm / 14 3/4 in                                                     |
| Height    | 55 cm / 21 1/2 in                                                     |
| Dial      | Enamel dial with Roman numerals,<br>two winding holes, brass surround |
| Case      | Rosewood, brass inlaid                                                |
| Movement  | Eight day movement, pendulum, striking                                |
| Condition | Good condition commensurate with age                                  |

Unusual antique mantle clock

FREE UK Mainland Delivery.

Treasure Trove Worcester 50 Barbourne Road, Worcester, Worcestershire WR1 1JA.

Please enquire for overseas delivery costs.