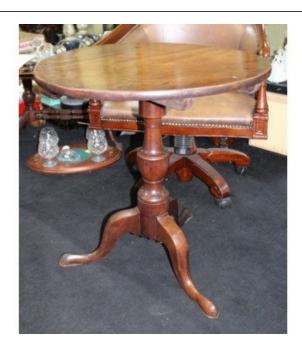

## Antique Georgian Mahogany Tripod Tilt-top Circular Occasional Table

£0.00

| Top diameter | 67 cm | 26 1/2 in |
|--------------|-------|-----------|
| Height       | 71 cm | 28 in     |

| Period    | Georgian                              |  |
|-----------|---------------------------------------|--|
| Wood      | Mahogany                              |  |
| Condition | Very good condition commensurate with |  |
|           | age, lovely colour.                   |  |

Offered for sale a lovely quality period small circular tilt-top table

The circular top is made from one solid piece of timber, making this quite desirable